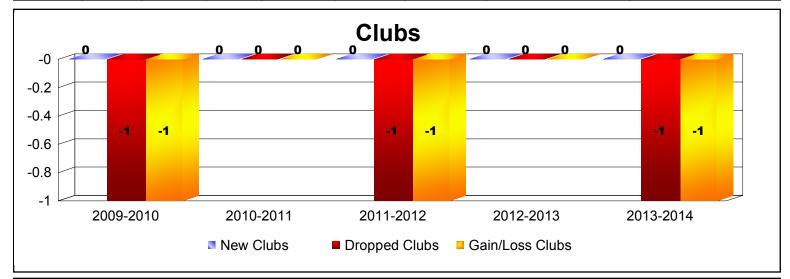

District 104 G

As of June 2014 Cumulative

| Year      | New<br>Clubs | Dropped<br>Clubs | Gain/<br>Loss<br>Clubs | New<br>Members | Charter<br>Members | Reinstate<br>Members | Transfer<br>Members | Total<br>Member<br>Added | Total<br>Members<br>Dropped | Gain/<br>Loss<br>Members |
|-----------|--------------|------------------|------------------------|----------------|--------------------|----------------------|---------------------|--------------------------|-----------------------------|--------------------------|
| 2009-2010 | 0            | -1               | -1                     | 63             | 0                  | 3                    | 4                   | 70                       | -81                         | -11                      |
| 2010-2011 | 0            | 0                | 0                      | 67             | 0                  | 1                    | 1                   | 69                       | -98                         | -29                      |
| 2011-2012 | 0            | -1               | -1                     | 31             | 0                  | 1                    | 2                   | 34                       | -72                         | -38                      |
| 2012-2013 | 0            | 0                | 0                      | 81             | 0                  | 1                    | 1                   | 83                       | -122                        | -39                      |
| 2013-2014 | 0            | -1               | -1                     | 60             | 0                  | 3                    | 7                   | 70                       | -108                        | -38                      |
| Average   | 0            | -1               | -1                     | 60             | 0                  | 2                    | 3                   | 65                       | -96                         | -31                      |