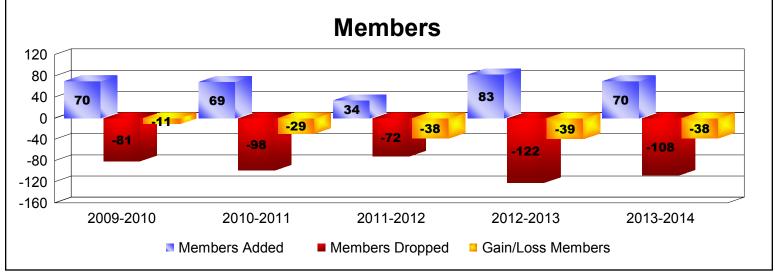

District 104 G

As of June 2014 Cumulative

| Year      | New<br>Clubs | Dropped<br>Clubs | Gain/<br>Loss<br>Clubs | New<br>Members | Charter<br>Members | Reinstate<br>Members | Transfer<br>Members | Total<br>Member<br>Added | Total<br>Members<br>Dropped | Gain/<br>Loss<br>Members |
|-----------|--------------|------------------|------------------------|----------------|--------------------|----------------------|---------------------|--------------------------|-----------------------------|--------------------------|
| 2009-2010 | 0            | -1               | -1                     | 63             | 0                  | 3                    | 4                   | 70                       | -81                         | -11                      |
| 2010-2011 | 0            | 0                | 0                      | 67             | 0                  | 1                    | 1                   | 69                       | -98                         | -29                      |
| 2011-2012 | 0            | -1               | -1                     | 31             | 0                  | 1                    | 2                   | 34                       | -72                         | -38                      |
| 2012-2013 | 0            | 0                | 0                      | 81             | 0                  | 1                    | 1                   | 83                       | -122                        | -39                      |
| 2013-2014 | 0            | -1               | -1                     | 60             | 0                  | 3                    | 7                   | 70                       | -108                        | -38                      |
| Average   | 0            | -1               | -1                     | 60             | 0                  | 2                    | 3                   | 65                       | -96                         | -31                      |